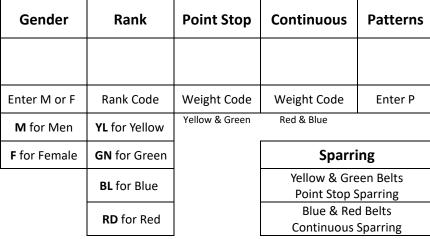

## All Adult Colour Belt 18+ - Entry Form

Email Form to tagboffice@gmail.com for registration no later than: 6th July 2025

**Adult** 18 yrs and over Adult Competitor- £40 per event

| Adult Coloured Belt | Male Weights                | Code |
|---------------------|-----------------------------|------|
| Light Weight        | Up to & Including 65kg      | L    |
| Welter Weight       | Over 65kg Up to & Incl 75kg | W    |
| Middle Weight       | Over 75kg Up to & Incl 85kg | М    |
| Heavy Weight        | Over 85kg                   | Н    |
|                     |                             |      |
| Adult Coloured Belt | Female Weights              | Code |
| Light Weight        | Up to & Including 55kg      | L    |
| Welter Weight       | Over 55kg Up to & Incl 65kg | W    |
|                     |                             |      |
| Middle Weight       | Over 65kg Up to & Incl 75kg | M    |